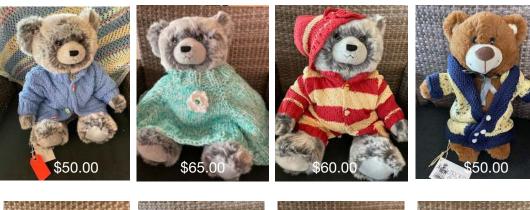

Custom Made with Love, one of a kind baby to toddler sweaters, hats and blankets, each a work work of art.